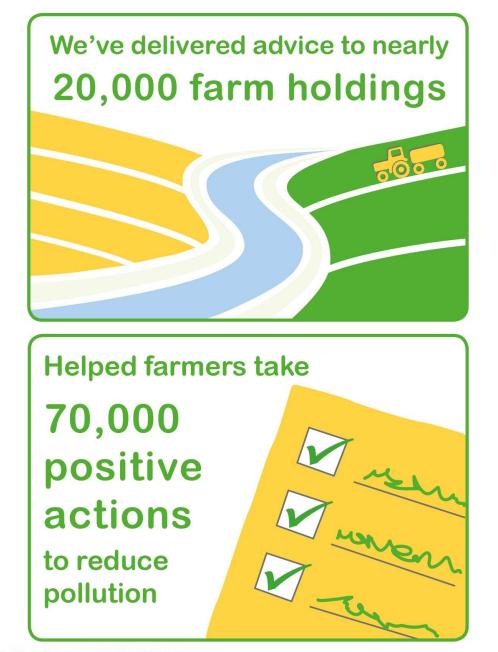

# CSF's network of 20,000 farmers have taken action to drive down water pollution – equivalent to 34 per cent of England's total farmland

Participating areas across 12 years have seen reductions in agricultural pollutants:

# Network of trained CSF advisers have worked together with farmers across England to take 75,000 actions to reduce water pollution on farms by farmers:

**Project Partners** 

JATURA NGLANI

Departmen

for Environment