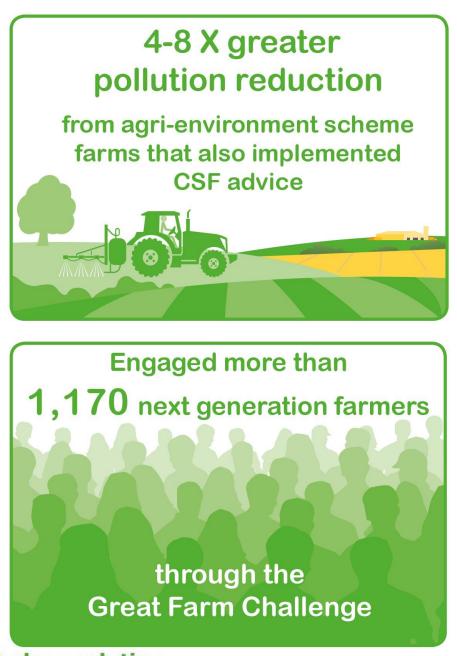

### CSF Evaluation Report shows...

# Network of trained CSF advisers have worked together with farmers across England to take 75,000 actions to reduce water pollution on farms by farmers:

**Project Partners** 

JATURA NGLANI

Departmen

for Environment