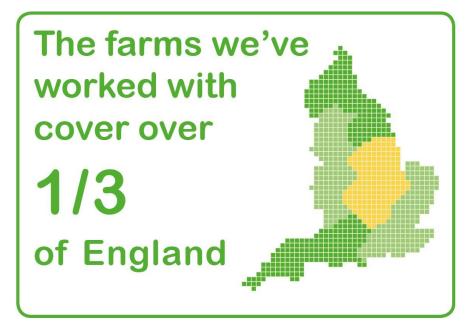

# CSF's network of 20,000 farmers have taken action to drive down water pollution – equivalent to 34 per cent of England's total farmland

Participating areas across 12 years have seen reductions in agricultural pollutants: